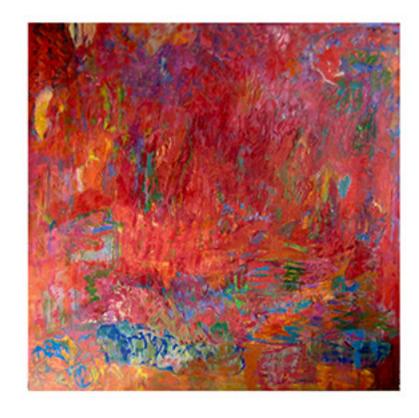

Medium: Oil on Canvas

Size: **58"x62"** 

Artist: **Beverly Brodsky** Title: **RIVER OF FIRE** 

Date: **2013** 

Medium: Oil on Canvas

Artist: **Beverly Brodsky** Title: **IT COMES ABOUT** 

Date: **2013** 

Medium: Oil on Canvas

Size: **60"x70"** 

Artist: **Beverly Brodsky** 

Title: **TRANSFIGURED FORMS** 

Date: **2013** 

Medium: Oil on Canvas

Title: **Pulse** Date: **2013** 

Medium: Oil on Canvas

Size: **60"x70"** 