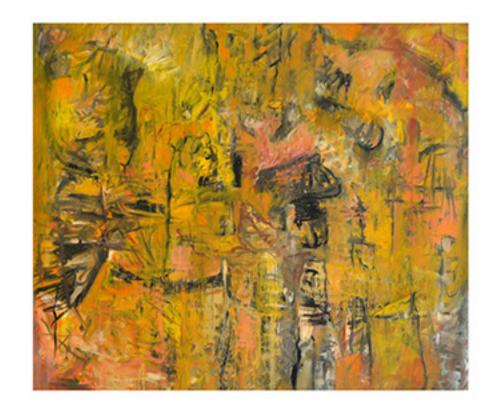

Date: **2013** 

Medium: Oil on Canvas

Size: **76"x78"** 

Artist: **Beverly Brodsky** 

Title: **MARSH** Date: **2013** 

Medium: Oil on Canvas

Size: **72"x78"** 

Title: **MANGROVES** 