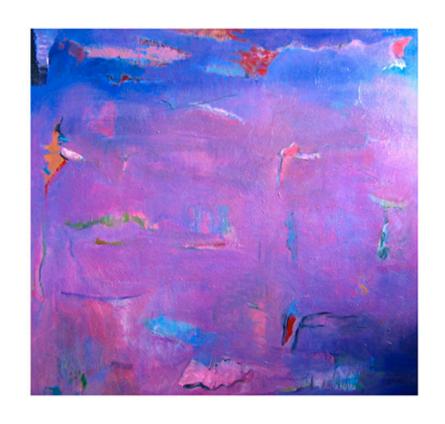

Size: **68"x70"** 

Artist: **Beverly Brodsky**Title: **A VIOLET MORNING** 

Date: **2000** 

Medium: **Oil on Canvas** 

Size: **72"x78"** 