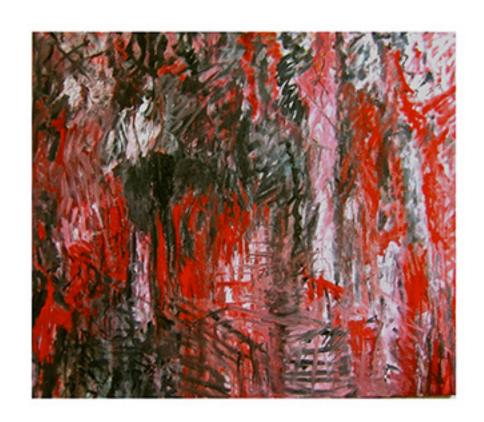

Title: Inner Fire

Date: **2015** 

Medium: Oil on Canvas

Size: **60"x70"** 

Artist: **Beverly Brodsky** Title: **IN THE COVE** 

Date: **2018** 

Medium: Oil on Canvas

Title: **CASCADE** 

Date: **2013** 

Medium: Oil on Canvas

Size: **76"x78"** 

Artist: **Beverly Brodsky** 

Title: **MARSH** Date: **2013** 

Medium: Oil on Canvas

Size: **72"x78"** 

Title: **MANGROVES** 