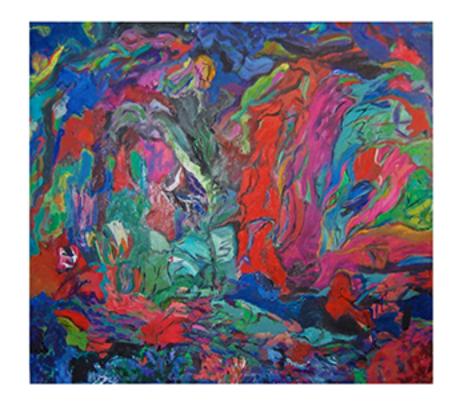

Date: **2013** 

Medium: Oil on Canvas

Size: **76"x78"** 

Artist: **Beverly Brodsky** 

Title: **MARSH** Date: **2013** 

Medium: Oil on Canvas

Size: **72"x78"** 

Title: **MANGROVES** 

Date: **2014** 

Medium: Oil on Canvas

Size: **72"x78"** 

Artist: **Beverly Brodsky** 

Title: **ELEGY** Date: **2013** 

Medium: Oil on Canvas

Size: **50"x60"** 

Title: **CRESCENDO**Date: **2013** 