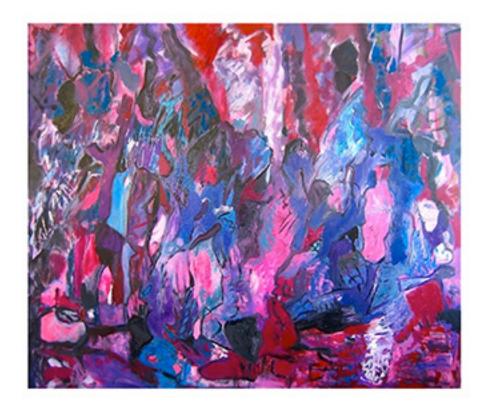

Artist: **Beverly Brodsky** Title: **INCANTATION** 

Date: **2017** 

Medium: Oil on Canvas

Size: **68"x72"** 

Artist: **Beverly Brodsky** 

Title: **IMMORTAL** 

Date: **2016** 

Medium: Oil on Canvas

Title: Inner Fire

Date: **2015** 

Medium: Oil on Canvas

Size: **60"x70"** 

Artist: **Beverly Brodsky** Title: **IN THE COVE** 

Date: **2018** 

Medium: Oil on Canvas

Title: **CASCADE** 