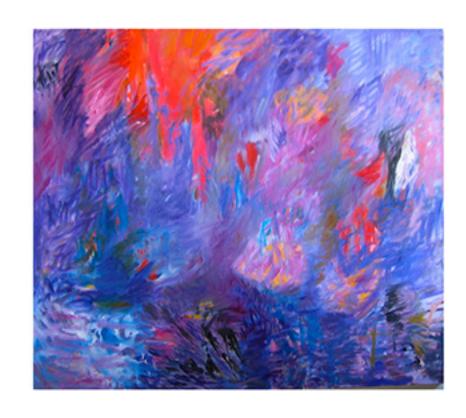

Title: Inner Fire

Date: **2015** 

Medium: Oil on Canvas

Size: **60"x70"** 

Artist: **Beverly Brodsky** Title: **IN THE COVE** 

Date: **2018** 

Medium: Oil on Canvas

Title: **CASCADE** 