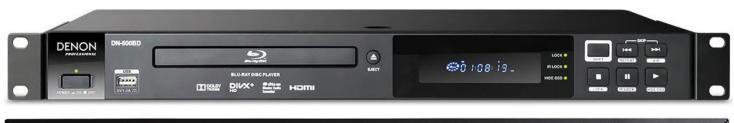

## WESTBETH COMMUNITY ROOM A/V EQUIPMENT

Denon DN-312X 12-Channel Mixer w/ Mic Priority B&H # DEDN312X | MFR # DN-312X

Denon DN-500BDMKII Professional Blu-ray Disc and Media Player 1RU B&H # DED500BDMKII | MFR # DN-500BDMKII