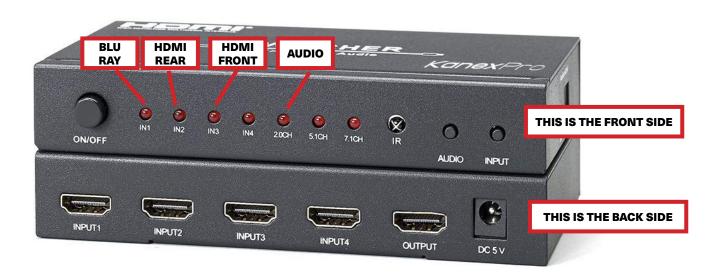

B&H # SADHC88WLSHB | MFR # SWC288HQ6-H

Shure SM58-LC Vocal Corded Microphones South Side of Room

Kanex Pro SW-HD4X1AUD4K 4 x 1 HDMI Switcher with 4K