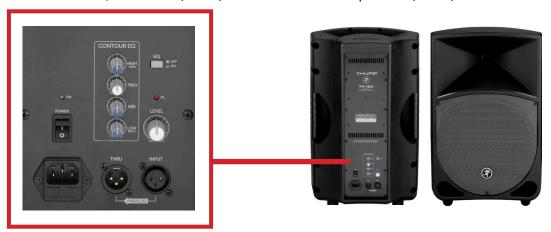

# WESTBETH COMMUNITY ROOM A/V EQUIPMENT

SPEAKERS (2 TOTAL)

Mackie Thump TH-12A

12", 200-watt (RMS) Portable PA Loudspeaker (each)