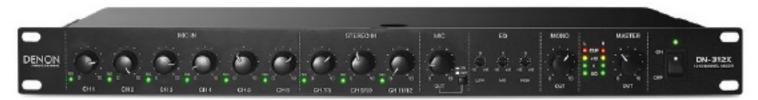

## WESTBETH COMMUNITY ROOM A/V EQUIPMENT

Denon DN-312X 12-Channel Mixer w/ Mic Priority B&H # DEDN312X | MFR # DN-312X

Denon DN-500BDMKII Professional Blu-ray Disc and Media Player 1RU B&H # DED500BDMKII | MFR # DN-500BDMKII