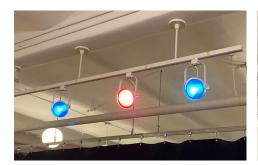

#### LIGHTING

#### **DIMMABLE STAGE LIGHTS**

East Side (3 colored)

North Side (6 white)

West Side (2 colored)